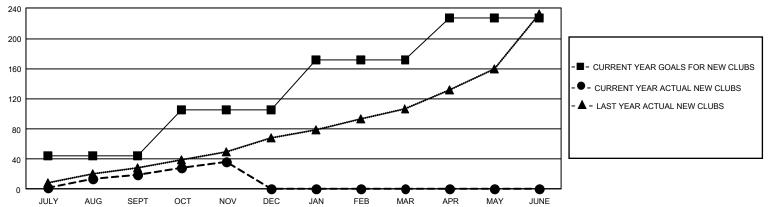

## REPORT DOES NOT INCLUDE CLUBS IN UNDISTRICTED AREAS.

| Clubs                 |               |           |               | Members               |                        |                         |                                                    |
|-----------------------|---------------|-----------|---------------|-----------------------|------------------------|-------------------------|----------------------------------------------------|
| RESULTS FOR 2022-2023 |               |           |               | RESULTS FOR 2022-2023 |                        |                         |                                                    |
| QUARTER               | NEW CLUB GOAL | NEW CLUBS | DROPPED CLUBS | QUARTER MEMI          | BER GROWTH NET<br>GOAL | MEMBER GROWTH<br>ACTUAL | DROPPED<br>MEMBERS ACTUAL<br>(including transfers) |
| JULY/AUG/SEPT         | 132           | 19        | 35            | JULY/AUG/SEPT         | 1799                   | 3,038                   | 3,373                                              |
| OCT/NOV/DEC           | 183           | 17        | 8             | OCT/NOV/DEC           | 2298                   | 2,208                   | 1,956                                              |
| JAN/FEB/MAR           | 198           | 0         | 0             | JAN/FEB/MAR           | 1964                   | 0                       | 0                                                  |
| APR/MAY/JUNE          | 168           | 0         | 0             | APR/MAY/JUNE          | 2200                   | 0                       | 0                                                  |

### GOALS AND ACTUAL NEW CLUBS CUMULATIVE