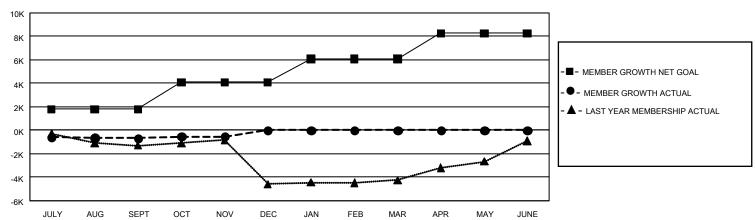

## REPORT DOES NOT INCLUDE CLUBS IN UNDISTRICTED AREAS.

| Clubs                 |               |           |               | Members               |                        |                         |                                                    |
|-----------------------|---------------|-----------|---------------|-----------------------|------------------------|-------------------------|----------------------------------------------------|
| RESULTS FOR 2022-2023 |               |           |               | RESULTS FOR 2022-2023 |                        |                         |                                                    |
| QUARTER               | NEW CLUB GOAL | NEW CLUBS | DROPPED CLUBS | QUARTER MEMI          | BER GROWTH NET<br>GOAL | MEMBER GROWTH<br>ACTUAL | DROPPED<br>MEMBERS ACTUAL<br>(including transfers) |
| JULY/AUG/SEPT         | 132           | 19        | 35            | JULY/AUG/SEPT         | 1799                   | 3,038                   | 3,373                                              |
| OCT/NOV/DEC           | 183           | 17        | 8             | OCT/NOV/DEC           | 2298                   | 2,208                   | 1,956                                              |
| JAN/FEB/MAR           | 198           | 0         | 0             | JAN/FEB/MAR           | 1964                   | 0                       | 0                                                  |
| APR/MAY/JUNE          | 168           | 0         | 0             | APR/MAY/JUNE          | 2200                   | 0                       | 0                                                  |

### GOALS AND ACTUAL MEMBERS CUMULATIVE

| DROPPED CLUBS: 43             |                       | 1,364 CLUBS OF 4,347 ADDED 1 OR<br>MORE NEW MEMBERS | GENDER DISTRIBUTI                                        | ON<br>50,524 (47.48%)                      |
|-------------------------------|-----------------------|-----------------------------------------------------|----------------------------------------------------------|--------------------------------------------|
| DROPPED MEMBERS  DECEASED 372 |                       |                                                     | FEMALE NON BINARY PREFER NOT TO ANSWER                   | 55,812 (52.45%)<br>1 (0.00%)<br>68 (0.06%) |
| CLUB CANCELLED OTHER TOTAL    | 275<br>4,683<br>5,330 | CLICK HERE FOR CUMULATIVE MEMBERSHIP DATA           | TOTAL FAMILY UNIT MEMBE<br>FAMILY MEMBERS PAYING<br>DUES | ,                                          |